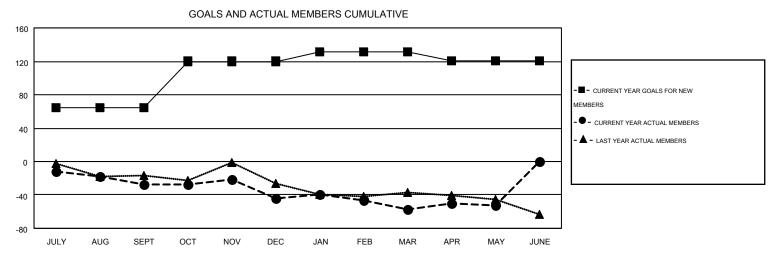

## Multiple District 28

GMT: KENNETH SCHWOLS

LOCATION: UTAH

GMT CA 1

|               |                  | Clubs             |                  |                  | Members  RESULTS FOR 2014-2015 |                    |                                        |                    |                  |  |
|---------------|------------------|-------------------|------------------|------------------|--------------------------------|--------------------|----------------------------------------|--------------------|------------------|--|
|               | RESU             | LTS FOR 2014-2015 | i                |                  |                                |                    |                                        |                    |                  |  |
| QUARTER       | NEW CLUB<br>GOAL | NEW CLUBS         | DROPPED<br>CLUBS | NET<br>GAIN/LOSS | QUARTER                        | NEW MEMBER<br>GOAL | CHARTER AND<br>NEW<br>MEMBERS<br>ADDED | DROPPED<br>MEMBERS | NET<br>GAIN/LOSS |  |
| JULY/AUG/SEPT | 2                | 0                 | 0                | 0                | JULY/AUG/SEPT                  | 64                 | 20                                     | 48                 | -28              |  |
| OCT/NOV/DEC   | 2                | 0                 | 2                | -2               | OCT/NOV/DEC                    | 56                 | 35                                     | 51                 | -16              |  |
| JAN/FEB/MAR   | 0                | 0                 | 0                | 0                | JAN/FEB/MAR                    | 11                 | 23                                     | 36                 | -13              |  |
| APR/MAY/JUNE  | 0                | 0                 | 0                | 0                | APR/MAY/JUNE                   | -10                | 37                                     | 32                 | 5                |  |