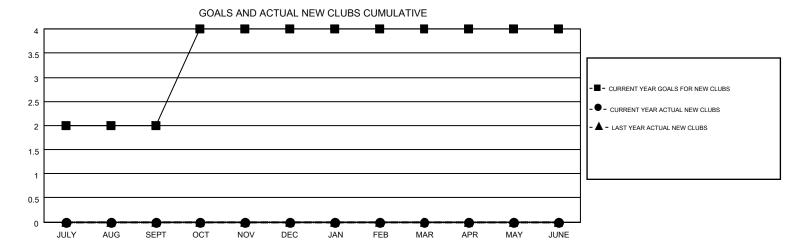

## Multiple District 28

GMT: KENNETH SCHWOLS

LOCATION: UTAH

GMT CA 1

|               |                  | Clubs             |                  |                  | Members  RESULTS FOR 2014-2015 |                    |                                        |                    |                  |  |
|---------------|------------------|-------------------|------------------|------------------|--------------------------------|--------------------|----------------------------------------|--------------------|------------------|--|
|               | RESU             | LTS FOR 2014-2015 | i                |                  |                                |                    |                                        |                    |                  |  |
| QUARTER       | NEW CLUB<br>GOAL | NEW CLUBS         | DROPPED<br>CLUBS | NET<br>GAIN/LOSS | QUARTER                        | NEW MEMBER<br>GOAL | CHARTER AND<br>NEW<br>MEMBERS<br>ADDED | DROPPED<br>MEMBERS | NET<br>GAIN/LOSS |  |
| JULY/AUG/SEPT | 2                | 0                 | 0                | 0                | JULY/AUG/SEPT                  | 64                 | 20                                     | 48                 | -28              |  |
| OCT/NOV/DEC   | 2                | 0                 | 2                | -2               | OCT/NOV/DEC                    | 56                 | 35                                     | 51                 | -16              |  |
| JAN/FEB/MAR   | 0                | 0                 | 0                | 0                | JAN/FEB/MAR                    | 11                 | 23                                     | 36                 | -13              |  |
| APR/MAY/JUNE  | 0                | 0                 | 0                | 0                | APR/MAY/JUNE                   | -10                | 37                                     | 32                 | 5                |  |